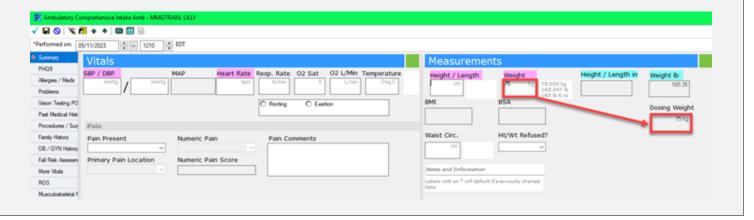

## **Dosing Weight Field on Ambulatory Intake Forms Overview**

**Enhancement effective 5/11/23:** The Dosing Weight field has been added to Ambulatory Intake forms. This field will autopopulate with the dosing weight based on the information entered in the Weight field. Users will not have the ability to modify this field.

Adding the dosing weight field to the Intake forms will allow the dosing calculator to function appropriately when providers are prescribing weight-based medications.

**Intake Forms Impacted:** Ambulatory Comprehensive Intake Amb, Ambulatory Quick Intake Amb, Ambulatory Pediatric Care Intake, Urgent Care Intake Amb, Vital Signs & Allergies Check – AMB, Antepartum Intake.

- 1) The **Dosing Weight** field will display within the **Measurements** section of the Intake form.
  - a. This field will auto-populate with the dosing weight based on the information entered in the Weight field.